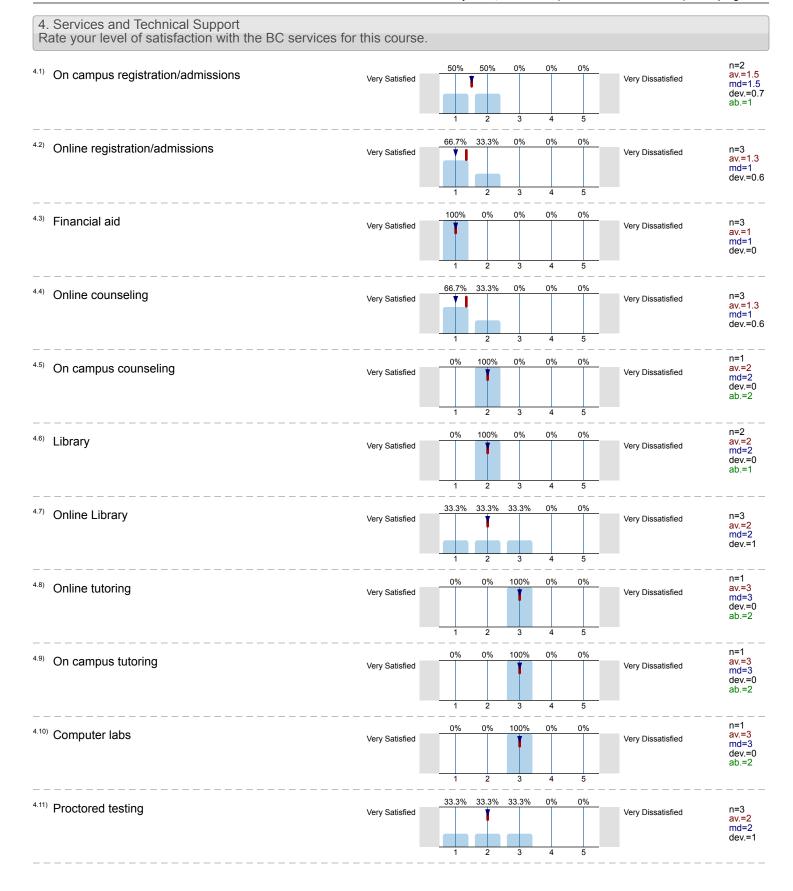

o, I don't use a desktop computer 33.3% Laptop n=3 Windows 100% Apple 0% Android 0% Other/Not Sure/Don't Know 0% No, I don't use a laptop computer 0% Tablet (ipad, etc.) n=3 Windows 0% Apple 0% Android 0% Other/Not Sure/Don't Know 0% No, I don't use a tablet 33.3% Smart Phone (iphone, Galaxy, etc.) n=3 Windows 0% 33.3% Apple Android 0% Other/Not Sure/Don't Know 0% No, I don't use a smartphone 0% 3. Your Course 100% <sup>3.1)</sup> I read all the instructions thoroughly. n=3 av.=1 md=1 Strongly Agree Strongly Disagree dev.=0 0% 33.3% <sup>3.2)</sup> I asked questions to clarify the information. n=3 Strongly Agree Strongly Disagree av.=1.7 md=1 dev.=1.2 100% 0% 0% 0% 0% <sup>3,3)</sup> I am satisfied with my online learning experience. n=3 Strongly Agree Strongly Disagree av.=1 md=1 dev.=0







two weeks

longer than three weeks

0%

0%