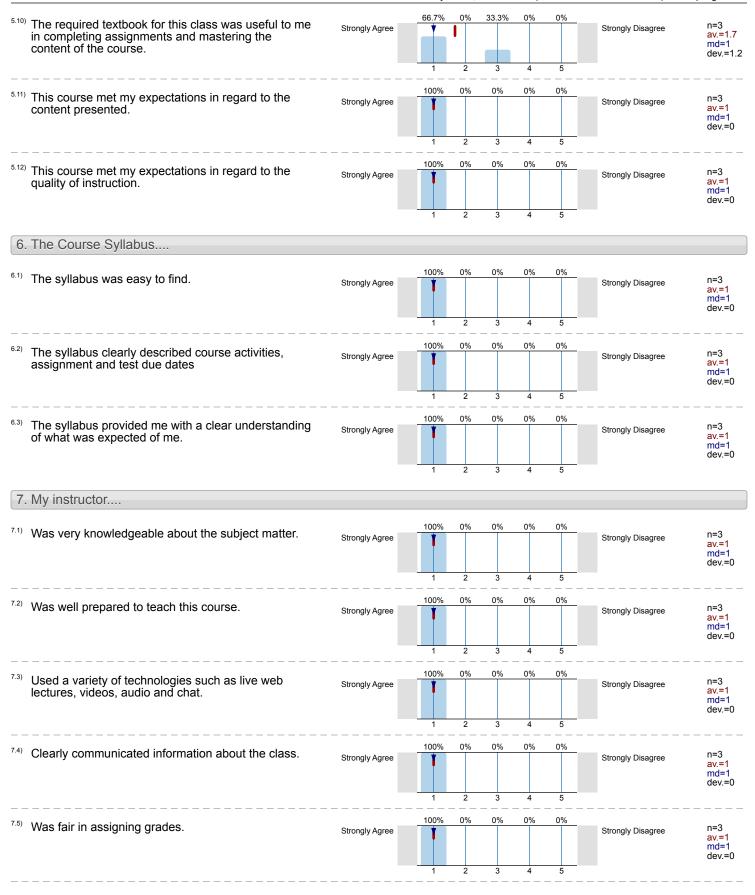

don't use a desktop computer 33.3% Laptop n=3 Windows 100% Apple 0% Android 0% Other/Not Sure/Don't Know 0% No, I don't use a laptop computer 0% Tablet (ipad, etc.) n=3 Windows 0% Apple 0% Android 0% Other/Not Sure/Don't Know 0% No, I don't use a tablet 33.3% Smart Phone (iphone, Galaxy, etc.) n=3 Windows 0% 33.3% Apple Android 0% Other/Not Sure/Don't Know 0% No, I don't use a smartphone 0% 3. Your Course 100% <sup>3.1)</sup> I read all the instructions thoroughly. n=3 av.=1 md=1 Strongly Agree Strongly Disagree dev.=0 0% 33.3% <sup>3.2)</sup> I asked questions to clarify the information. n=3 Strongly Agree Strongly Disagree av.=1.7 md=1 dev.=1.2 100% 0% 0% 0% 0% <sup>3,3)</sup> I am satisfied with my online learning experience. n=3 Strongly Agree Strongly Disagree av.=1 md=1 dev.=0







two weeks

longer than three weeks

0%

0%