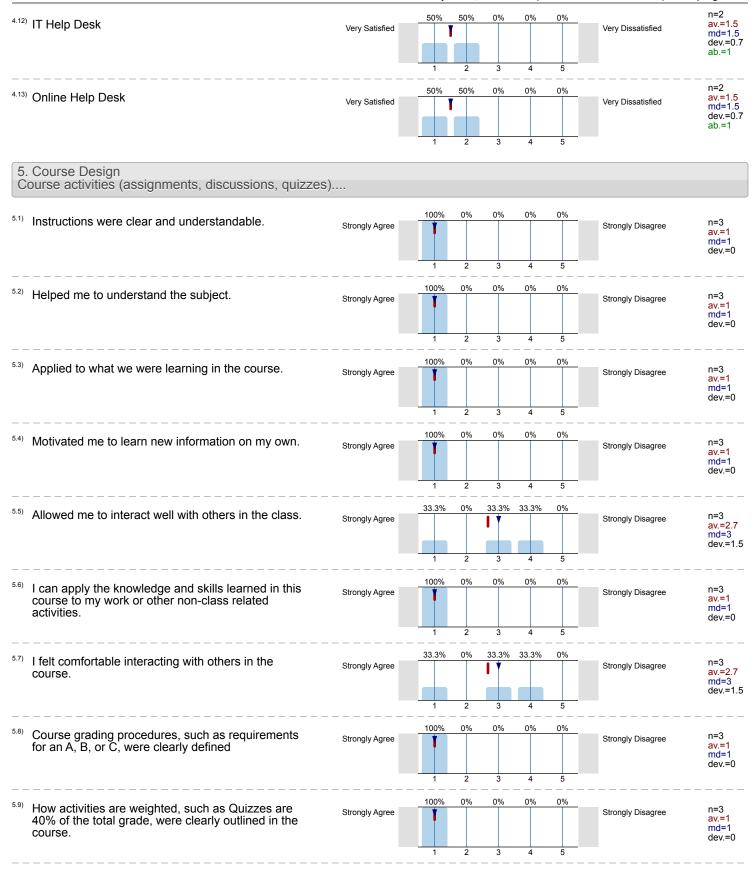

I don't use a desktop computer 33.3% Laptop n=3 Windows 100% Apple 0% Android 0% Other/Not Sure/Don't Know 0% No, I don't use a laptop computer 0% Tablet (ipad, etc.) n=3 Windows 0% Apple 0% Android 0% Other/Not Sure/Don't Know 0% No, I don't use a tablet 33.3% Smart Phone (iphone, Galaxy, etc.) n=3 Windows 0% 33.3% Apple Android 0% Other/Not Sure/Don't Know 0% No, I don't use a smartphone 0% 3. Your Course 100% <sup>3.1)</sup> I read all the instructions thoroughly. n=3 av.=1 md=1 Strongly Agree Strongly Disagree dev.=0 0% 33.3% <sup>3.2)</sup> I asked questions to clarify the information. n=3 Strongly Agree Strongly Disagree av.=1.7 md=1 dev.=1.2 100% 0% 0% 0% 0% <sup>3,3)</sup> I am satisfied with my online learning experience. n=3 Strongly Agree Strongly Disagree av.=1 md=1 dev.=0







two weeks

longer than three weeks

0%

0%